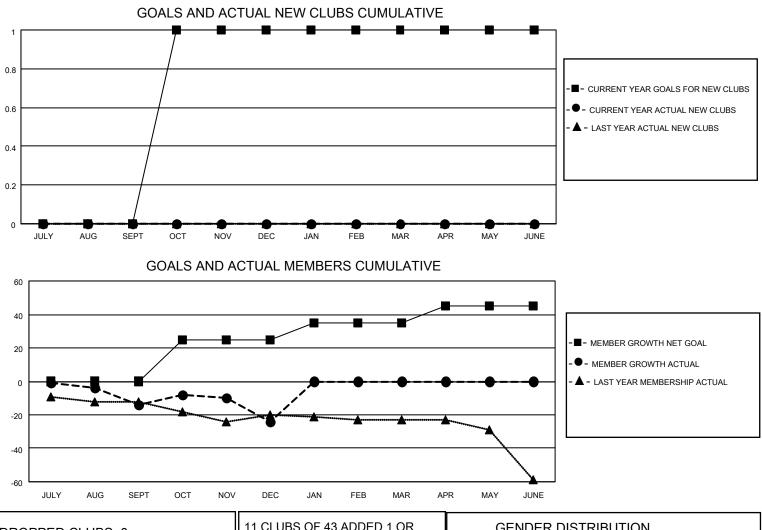

## LOCATION ONTARIO

**District A 9** 

Results as of: 12/31/2021

| Clubs                 |               |           |               | Members               |                         |                         |                                                    |
|-----------------------|---------------|-----------|---------------|-----------------------|-------------------------|-------------------------|----------------------------------------------------|
| RESULTS FOR 2021-2022 |               |           |               | RESULTS FOR 2021-2022 |                         |                         |                                                    |
| QUARTER               | NEW CLUB GOAL | NEW CLUBS | DROPPED CLUBS | QUARTER ME            | MBER GROWTH NET<br>GOAL | MEMBER GROWTH<br>ACTUAL | DROPPED<br>MEMBERS ACTUAL<br>(including transfers) |
| JULY/AUG/SEPT         | 0             | 0         | 0             | JULY/AUG/SEPT         | 0                       | 6                       | 15                                                 |
| OCT/NOV/DEC           | 1             | 0         | 0             | OCT/NOV/DEC           | 25                      | 37                      | 43                                                 |
| JAN/FEB/MAR           | 0             | 0         | 0             | JAN/FEB/MAR           | 10                      | 0                       | 0                                                  |
| APR/MAY/JUNE          | 0             | 0         | 0             | APR/MAY/JUNE          | 10                      | 0                       | 0                                                  |